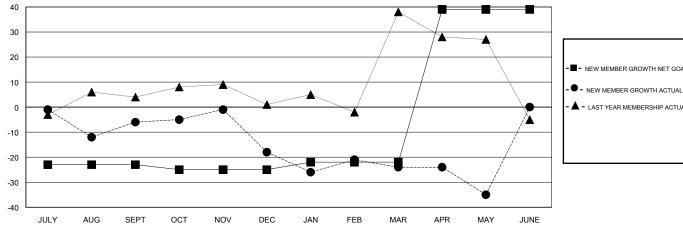

## GOALS AND ACTUAL MEMBERS CUMULATIVE

| -■- | NEW MEMBER GROWTH NET GOAL |
|-----|----------------------------|
|     |                            |

- LAST YEAR MEMBERSHIP ACTUAL

| DROPPED CLUBS: 0 |     |
|------------------|-----|
| DROPPED MEMBERS  |     |
| DECEASED         | 19  |
| CLUB CANCELLED   | 0   |
| OTHER            | 126 |
| TOTAL            | 145 |