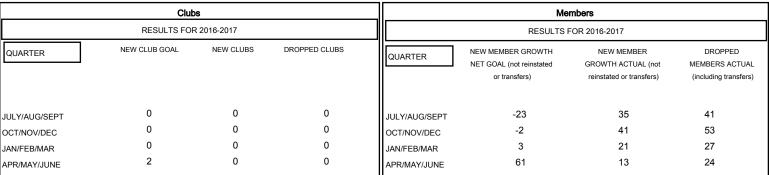

## MONTHLY MEMBERSHIP PROGRESS REPORT

## District 20 O

Results as of: 5/31/2017





## GOALS AND ACTUAL NEW CLUBS CUMULATIVE



## GOALS AND ACTUAL MEMBERS CUMULATIVE



| -■- | NEW MEMBER GROWTH NET GOAL |
|-----|----------------------------|
|     |                            |

- LAST YEAR MEMBERSHIP ACTUAL

| DROPPED CLUBS: 0 |     |
|------------------|-----|
| DROPPED MEMBERS  |     |
| DECEASED         | 19  |
| CLUB CANCELLED   | 0   |
| OTHER            | 126 |
| TOTAL            | 145 |

| ı | 35 CLUBS OF 54 ADDED 1 OR MORE | GENDER DISTRIBUTION |              |  |
|---|--------------------------------|---------------------|--------------|--|
|   | NEW MEMBERS                    | MALE                | 974 (63.87%) |  |
|   |                                | FEMALE              | 551 (36.13%) |  |
| 1 |                                |                     |